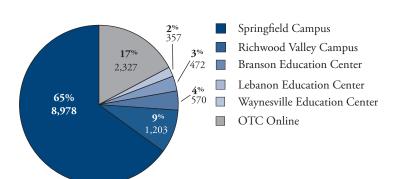

heet





#### Fall 2010 Snap Shot

(Based on Fall 2010 Enrollment)

13,907 Credit Students

**138,623** Credit Hours

**1,998** A+ Students

4,104 Online Students Enrolled in at Least One Online Class

2,463 First-Generation College Students

**3,144** Students Enrolled in the GED Program (Summer 2009 - Spring 2010)

3,799 Students Enrolled in at least one Developmental Course

60% Qualify for Financial Aid

**7.121** Full-time Enrollment

6,786 Part-time Enrollment

7,971 Female Students

**5,936** Male Students

24 Average Age of Full-time Students

27 Average Age of Part-time Students

25 Average Age of all Students

The College also serves an additional 11,000 non-credit students enrolled in the Fall 2010/Spring 2011

### Enrollment



## **Enrollment by Education Site** (Fall 2010)



#### Enrollment Residency



# Enrollment by Type (Fall 2010)



# Programs & Workforce Development

#### Enrollment by Program of Study

(Fall 2010)



### Student Support Programs Usage

(Fall 2009 - Summer 2010 unique students)



#### Top 10: A.A.S. Programs

(Based on Fall 2010 Enrollment)

- 403 Business
- 299 Culinary
- Early Childhood
- Computer Information
- Automotive
- 176 Accounting
- Networking
- Graphic Design
- 141 Electronic Media
- **135** HVAC

#### Workforce Development Enrollment

(July 2009 - June 2010)



# Missouri Higher Education Funding

#### Comparison of Higher Education Appropriations

(Breakdown of Operation Budget)



- · University of Missouri System
- · 4-Year University/Colleges
- Missouri Community Colleges
- Linn State Tech



#### State Appropriations