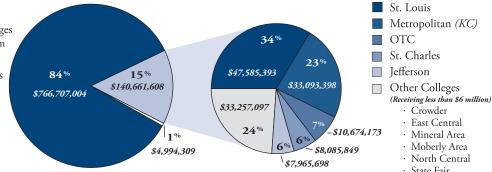

#### Comparison of Higher Education Appropriations

(Breakdown of Operation Budget)

- · University of Missouri System
- · 4-Year University/Colleges
- Missouri Community Colleges
- Linn State Tech