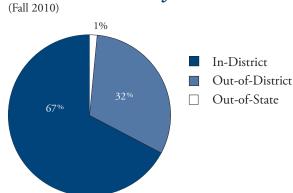

Shot

(Based on Fall 2010 Enrollment)

13,907 Credit Students

**138,623** Credit Hours

**1,998** A+ Students

4,104 Online Students Enrolled in at Least One Online Class

2,463 First-Generation College Students

**3,144** Students Enrolled in the GED Program (Summer 2009 - Spring 2010)

3,799 Students Enrolled in at least one Developmental Course

60% Qualify for Financial Aid

**7.121** Full-time Enrollment

6,786 Part-time Enrollment

7,971 Female Students

**5,936** Male Students

24 Average Age of Full-time Students

27 Average Age of Part-time Students

25 Average Age of all Students

The College also serves an additional 11,000 non-credit students enrolled in the Fall 2010/Spring 2011

### Enrollment



## **Enrollment by Education Site** (Fall 2010)



#### Enrollment Residency



# Enrollment by Type (Fall 2010)



# Programs & Workforce Development

#### Enrollment by Program of Study

(Fall 2010)



### Student Support Programs Usage

(Fall 2009 - Summer 2010 unique students)



#### Top 10: A.A.S. Programs

(Based on Fall 2010 Enrollment)

- 403 Business
- 299 Culinary
- Early Childhood
- Computer Information
- Automotive
- 176 Accounting
- Networking
- Graphic Design
- 141 Electronic Media
- **135** HVAC

#### Workforce Development Enrollment

(July 2009 - June 2010)



# Missouri Higher Education Funding

#### Comparison of Higher Education Appropriations

(Breakdown of Operation Budget)



- · University of Missouri System
- · 4-Year University/Colleges
- Missouri Community Colleges
- Linn State Tech



#### State Appropriations per FTE

(Full-time Equivale