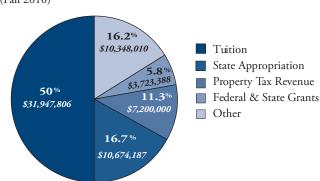

#### OTC Revenue Sources

(Fall 2010)

· Crowder · East Central

· Mineral Area · Moberly Area

· North Central

· State Fair · Three Rivers