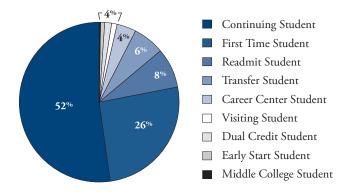

t)

13,907 Credit Students

**138,623** Credit Hours

**1,998** A+ Students

4,104 Online Students Enrolled in at Least One Online Class

2,463 First-Generation College Students

**3,144** Students Enrolled in the GED Program (Summer 2009 - Spring 2010)

3,799 Students Enrolled in at least one Developmental Course

60% Qualify for Financial Aid

**7.121** Full-time Enrollment

6,786 Part-time Enrollment

7,971 Female Students

**5,936** Male Students

24 Average Age of Full-time Students

27 Average Age of Part-time Students

25 Average Age of all Students

The College also serves an additional 11,000 non-credit students enrolled in the Fall 2010/Spring 2011

### Enrollment



## **Enrollment by Education Site** (Fall 2010)



#### Enrollment Residency



# Enrollment by Type (Fall 2010)



# Programs & Workforce Development

#### Enrollment by Program of Study

(Fall 2010)



### Student Support Programs Usage

(Fall 2009 - Summer 2010 unique students)



#### Top 10: A.A.S. Programs

(Based on Fall 2010 Enrollment)

- 403 Business
- 299 Culinary
- Early Childhood
- Computer Information
- Automotive
- 176 Accounting
- Networking
- Graphic Design
- 141 Electronic Media
- **135** HVAC

#### Workforce Development Enrollment

(July 2009 - June 2010)



# Missouri Higher Education Funding

#### Comparison of Higher Education Appropriations

(Breakdown of Operation Budget)



- · University of Missouri System
- · 4-Year University/Colleges
- Missouri Community Colleges
- Linn State Tech



#### State Appropriations per FTE

(Full-time Equivalent, Fall 2010)



#### OTC Revenue S