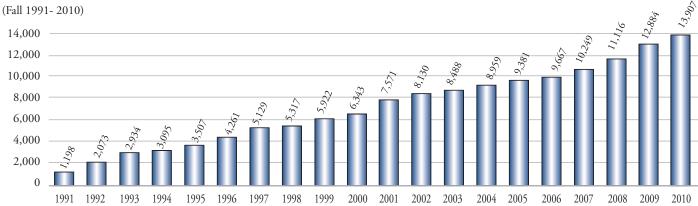

### Enrollment

#### Fall 2010 Snap Shot

(Based on Fall 2010 Enrollment)

13,907 Credit Students

**138,623** Credit Hours

**1,998** A+ Students

4,104 Online Students Enrolled in at Least One Online Class

2,463 First-Generation College Students