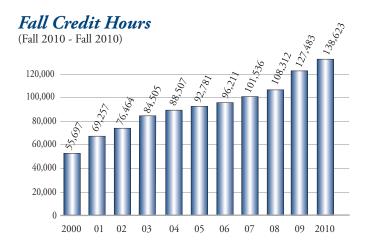

#### Fall 2010 Snap Shot

(Based on Fall 2010 Enrollment)

13,907 Credit Students

**138,623** Credit Hours

**1,998** A+ Students

4,104 Online Students Enrolled in at Least One Online Class

2,463 First-Generation College Students