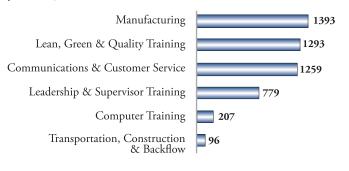

ge of Full-time Students

27 Average Age of Part-time Students

25 Average Age of all Students

The College also serves an additional 11,000 non-credit students enrolled in the Fall 2010/Spring 2011

### Enrollment



## **Enrollment by Education Site** (Fall 2010)



#### Enrollment Residency



# Enrollment by Type (Fall 2010)



# Programs & Workforce Development

#### Enrollment by Program of Study

(Fall 2010)



### Student Support Programs Usage

(Fall 2009 - Summer 2010 unique students)



#### Top 10: A.A.S. Programs

(Based on Fall 2010 Enrollment)

- 403 Business
- 299 Culinary
- Early Childhood
- Computer Information
- Automotive
- 176 Accounting
- Networking
- Graphic Design
- 141 Electronic Media
- **135** HVAC

#### Workforce Development Enrollment

(July 2009 - June 2010)



# Missouri Higher Education Funding

#### Comparison of Higher Education Appropriations

(Breakdown of Operation Budget)



- · University of Missouri System
- · 4-Year University/Colleges
- Missouri Community Colleges
- Linn State Tech



#### State Appropriations per FTE

(Full-time Equivalent, Fall 2010)



#### OTC Revenue Sources

(Fall 2010)



· Crowder · East Central

· Mineral Area · Moberly Area

· North Central

· State Fair · Three Rivers

## College District & Tuition