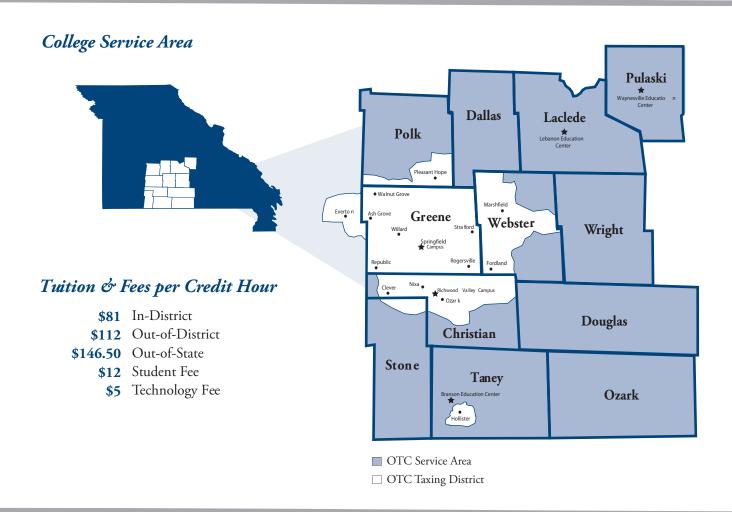

students)



#### Top 10: A.A.S. Programs

(Based on Fall 2010 Enrollment)

- 403 Business
- 299 Culinary
- Early Childhood
- Computer Information
- Automotive
- 176 Accounting
- Networking
- Graphic Design
- 141 Electronic Media
- **135** HVAC

#### Workforce Development Enrollment

(July 2009 - June 2010)



# Missouri Higher Education Funding

#### Comparison of Higher Education Appropriations

(Breakdown of Operation Budget)



- · University of Missouri System
- · 4-Year University/Colleges
- Missouri Community Colleges
- Linn State Tech



#### State Appropriations per FTE

(Full-time Equivalent, Fall 2010)



#### OTC Revenue Sources

(Fall 2010)



· Crowder · East Central

· Mineral Area · Moberly Area

· North Central

· State Fair · Three Rivers

## College District & Tuition