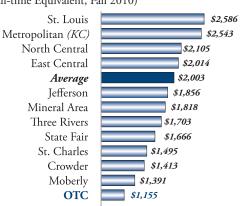

y Type (Fall 2010)



# Programs & Workforce Development

#### Enrollment by Program of Study

(Fall 2010)



### Student Support Programs Usage

(Fall 2009 - Summer 2010 unique students)



#### Top 10: A.A.S. Programs

(Based on Fall 2010 Enrollment)

- 403 Business
- 299 Culinary
- Early Childhood
- Computer Information
- Automotive
- 176 Accounting
- Networking
- Graphic Design
- 141 Electronic Media
- **135** HVAC

#### Workforce Development Enrollment

(July 2009 - June 2010)



# Missouri Higher Education Funding

#### Comparison of Higher Education Appropriations

(Breakdown of Operation Budget)



- · University of Missouri System
- · 4-Year University/Colleges
- Missouri Community Colleges
- Linn State Tech



#### State Appropriations per FTE

(Full-time Equivalent, Fall 2010)



#### OTC Revenue Sources

(Fall 2010)



· Crowder · East Central

· Mineral Area · Moberly Area

· North Central

· State Fair · Three Rivers

## College District & Tuition