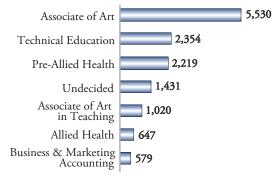

e Students Enrolled in at Least One Online Class

2,463 First-Generation College Students

**3,144** Students Enrolled in the GED Program (Summer 2009 - Spring 2010)

3,799 Students Enrolled in at least one Developmental Course

60% Qualify for Financial Aid

**7.121** Full-time Enrollment

6,786 Part-time Enrollment

7,971 Female Students

**5,936** Male Students

24 Average Age of Full-time Students

27 Average Age of Part-time Students

25 Average Age of all Students

The College also serves an additional 11,000 non-credit students enrolled in the Fall 2010/Spring 2011

### Enrollment



## **Enrollment by Education Site** (Fall 2010)



#### Enrollment Residency



# Enrollment by Type (Fall 2010)



# Programs & Workforce Development

#### Enrollment by Program of Study

(Fall 2010)



### Student Support Programs Usage

(Fall 2009 - Summer 2010 unique students)



#### Top 10: A.A.S. Programs

(Based on Fall 2010 Enrollment)

- 403 Business
- 299 Culinary
- Early Childhood
- Computer Information
- Automotive
- 176 Accounting
- Networking
- Graphic Design
- 141 Electronic Media
- **135** HVAC

#### Workforce Development Enrollment

(July 2009 - June 2010)



# Missouri Higher Education Funding

#### Comparison of Higher Education Appropriations

(Breakdown of Operation Budget)



- · University of Missouri System
- · 4-Year University/Colleges
- Missouri Community Colleges
- Linn State Tech



#### State Appropriations per FTE

(Full-time Equivalent, Fall 2010)



#### OTC Revenue Sources

(Fall 2010)



· Crowder · East Central

· Mineral Area · Moberly Area

· North