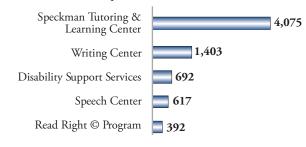

Students

**3,144** Students Enrolled in the GED Program (Summer 2009 - Spring 2010)

3,799 Students Enrolled in at least one Developmental Course

60% Qualify for Financial Aid

**7.121** Full-time Enrollment

6,786 Part-time Enrollment

7,971 Female Students

**5,936** Male Students

24 Average Age of Full-time Students

27 Average Age of Part-time Students

25 Average Age of all Students

The College also serves an additional 11,000 non-credit students enrolled in the Fall 2010/Spring 2011

### Enrollment



## **Enrollment by Education Site** (Fall 2010)



#### Enrollment Residency



# Enrollment by Type (Fall 2010)



# Programs & Workforce Development

#### Enrollment by Program of Study

(Fall 2010)



### Student Support Programs Usage

(Fall 2009 - Summer 2010 unique students)



#### Top 10: A.A.S. Programs

(Based on Fall 2010 Enrollment)

- 403 Business
- 299 Culinary
- Early Childhood
- Computer Information
- Automotive
- 176 Accounting
- Networking
- Graphic Design
- 141 Electronic Media
- **135** HVAC

#### Workforce Development Enrollment

(July 2009 - June 2010)



# Missouri Higher Education Funding

#### Comparison of Higher Education Appropriations

(Breakdown of Operation Budget)



- · University of Missouri System
- · 4-Year University/Colleges
- Missouri Community Colleges
- Linn State Tech



#### State Appropriations per FTE

(Full-time Equivalent, Fall 2010)



#### OTC Revenue Sources

(Fall 2010)



· Crowder · East Central

· Mineral Area · Moberly Area

· North Central

· State Fair · Three Rivers

## College District & Tuition